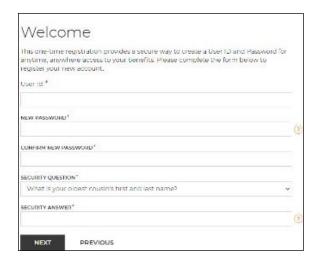

### Register on the enrollment website if you haven't already.

- Go to mylscbenefits.com and click "LSC Benefits Center."
- Click "REGISTER" and then enter your:
  - Name
  - Date of birth
  - Social Security number
- On the Welcome page:
  - Add a new user ID
  - Create a password
  - Set a security question and answer
- Read the terms of service agreement. To continue, click "I AGREE."